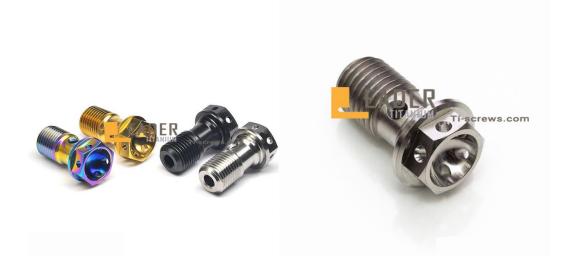

## Titanium Banjo Bolts

All of ours Banjo Bolts are machined with <u>6AL-4V (GR5) Titanium</u>. The size is M10x1.0, which is approximately 40-45% lighter than steel.

This <u>Banjo Bolt</u> design is pre-drilled on all the flats to allow for ease of lock wiring.We alco accept customized, PDF or AutoCAD drawing accept.Most of these Banjo Bolts are M10x1.0 and M10x1.25 thread pitch.

## Color avaiable:Natural Color and Burning Color