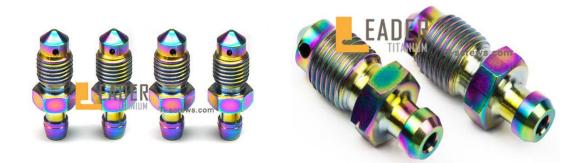

## Titanium Banjo Bolts

All of ours Banjo Bolts are machined with <u>6AL-4V (GR5) Titanium</u>. The size is M10x1.0, which is approximately 40-45% lighter than steel.

This <u>Banjo Bolt</u> design is pre-drilled on all the flats to allow for ease of lock wiring.We alco accept customized, PDF or AutoCAD drawing accept.Most of these Banjo Bolts are M10x1.0 and M10x1.25 thread pitch.

## Color avaiable:Natural Color and Burning Color