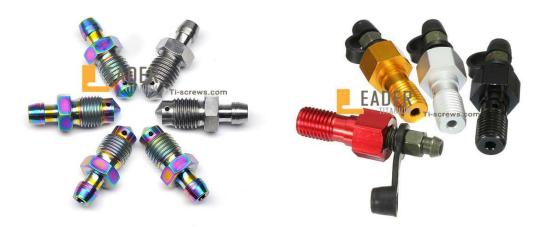

## Titanium Banjo Bolts

All of ours Banjo Bolts are machined with <u>6AL-4V (GR5) Titanium</u>. The size is M10x1.0, which is approximately 40-45% lighter than steel.

This <u>Banjo Bolt</u> design is pre-drilled on all the flats to allow for ease of lock wiring.We alco accept customized, PDF or AutoCAD drawing accept.Most of these Banjo Bolts are M10x1.0 and M10x1.25 thread pitch.

## Color avaiable:Natural Color and Burning Color